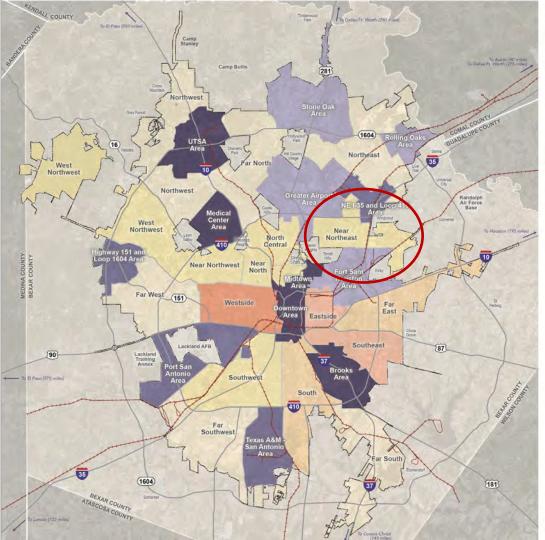

#### Near Northeast Community Area Location

SA Area Planning TOMORROW Phases

Near Northeast Community Area Context

uly 11<sup>th</sup> 202