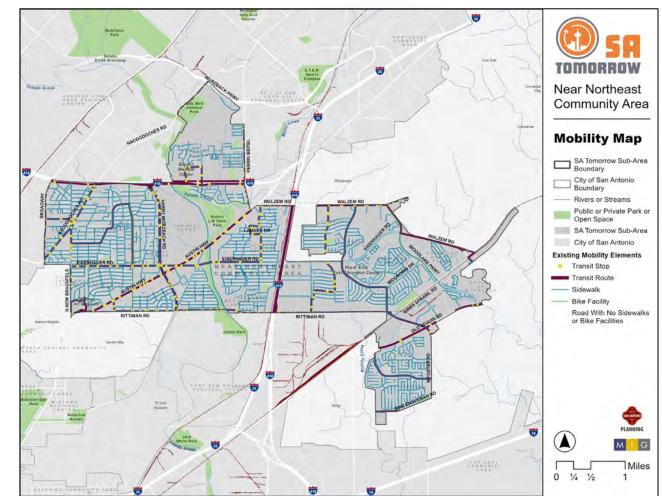

SA Area Planning TOMORROW Phases





Near Northeast Community Area Context



uly 11<sup>th</sup> 202

## **Quick Facts**

### People

- Population = 76,000 people
- 2.44 persons per household (-)
- Median age = 36.5 years old (+)
- 26% age 19 and younger (-)
- 16% over age 65 (+)
- 49% is Hispanic (-)
- Average household income = \$83,844 (+)
- 41% have Associate's, Bachelor's, or Grad/Professional Degree (+)



### Housing

- 56% of stock is single-family (-)
- 32% multifamily (+)

### Economics

- 24,900 jobs in plan area
- Retail trade is largest employment sector

### Land Use

- 57% of land in NNE is residential use
- 9% commercial use
- 6% industrial use





## Landmarks & Institutions

- Black Swan Inn
- Los Patios
- NE Baptist Hospital
- McNay Art Museum



## Mobility







# Neighborhoods

#### Registered

 East Village, Northeast Crossing, Park Village, Camelot I, General Krueger, East Terrell, Oak Park-Northwood

#### Others

 Oakwell Farms, Wilshire Village, Wilshire Terrace, Village North II, Terrell Heights, Sunrise, Marymont, condominium communities













Miles

-----

and the second second

-

**SHOTOMORROW** <u>Discussion</u>:

Assets, Challenges, Opportunities



## What is a Vision Statement

- Aspirational, describes the desired state of the area 10-15 years into the future
- Very General
- Developed with community input (public meetings, surveys)
- Guides approach and recommendations for the 5 main plan topics: Land Use, Housing, Economic Development, Mobility, and Amenities & Public Space





What do you like about the Area? Challenges