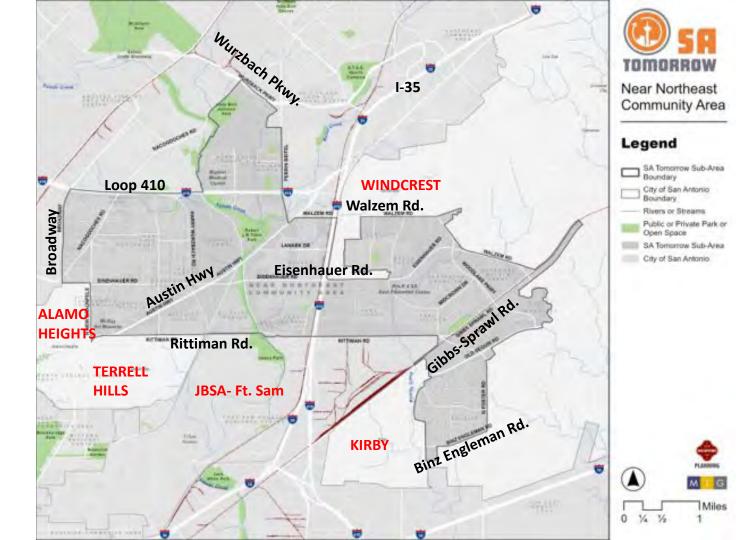

## Landmarks & Institutions

- Black Swan Inn
- Los Patios
- NE Baptist Hospital
- McNay Art Museum