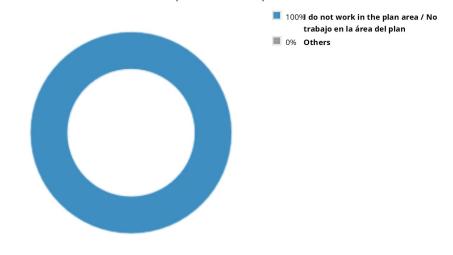

one month ago

What is your age? / ¿Cuál es su edad?

2 Respondents

Please indicate your race/ethnicity(ies). Select all that apply. / Indique su(s) raza(s) o etnia(s). Seleccione todo lo que corresponda.

2 Respondents