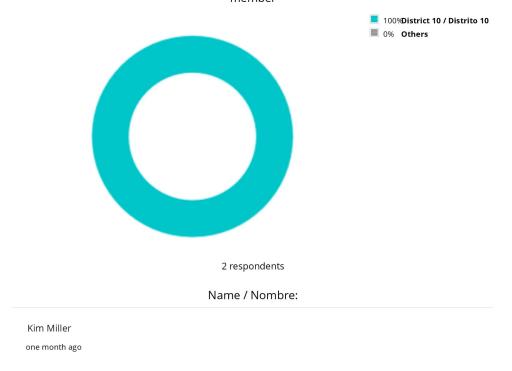

What is your Council District? / ¿Cuál es su distrito municipal?

Find your Council District: https://www.sanantonio.gov/council/find-my-council-member

Encuentre su distrito municipal: https://www.sanantonio.gov/council/find-my-council-member