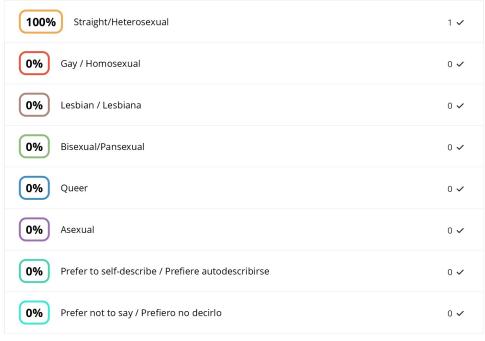

#### Are you transgender? / ¿Eres transgénero?

2 Respondents

What is your sexual orientation? (Select all that apply.) / ¿Cuál es tu orientación sexual? (Seleccione todas las que correspondan.)

1 Respondent